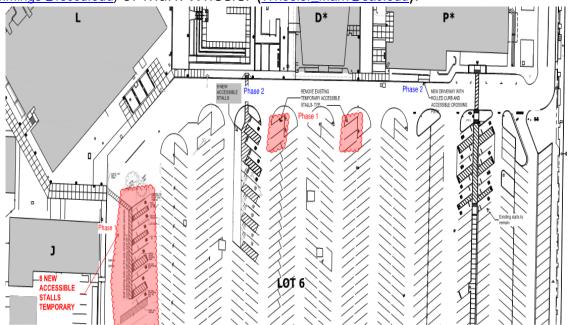

## Activities:

The contractor will remove existing staff and motorcycle parking and will convert these into eight (8) accessible parking spaces. Six (6) accessible parking spaces currently located at the top of each row, nearest the buildings, will be removed (see drawing below). The area will be restricted and cordoned off for contractor use only.